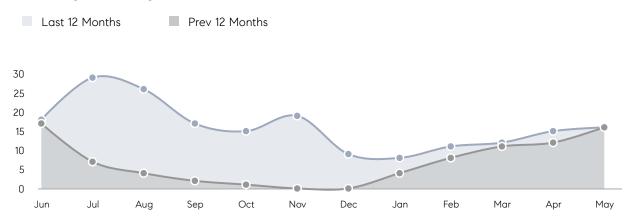

|
| Houses         | AVERAGE DOM        | 33        | 19        | 74%      |
|                | % OF ASKING PRICE  | 106%      | 102%      |          |
|                | AVERAGE SOLD PRICE | \$614,980 | \$520,286 | 18%      |
|                | # OF CONTRACTS     | 9         | 4         | 125%     |
|                | NEW LISTINGS       | 11        | 12        | -8%      |
| Condo/Co-op/TH | AVERAGE DOM        | -         | -         | -        |
|                | % OF ASKING PRICE  | -         | -         |          |
|                | AVERAGE SOLD PRICE | -         | -         | -        |
|                | # OF CONTRACTS     | 0         | 0         | 0%       |
|                | NEW LISTINGS       | 0         | 0         | 0%       |

# Colonia

MAY 2022

#### Monthly Inventory



### Contracts By Price Range



#### Listings By Price Range



COMPASS

 $\sim$   $\sim$   $\sim$   $\sim$   $\sim$ / / / / / / / //// | | | | | / ------

Compass makes no representations or warranties, express or implied, with respect to future market conditions or prices of residential product at the time the subject property or any competitive property is complete and ready for occupancy or with respect to any report, study, finding, recommendation or other information provided by Compass herein. Moreover, no warranty, express or implied, is made or should be assumed regarding the accuracy, adequacy, completeness, legality, reliability, merchantability or fitness for a particular purpose of any information, in part or whole, contained herein. All material is presented with the unders