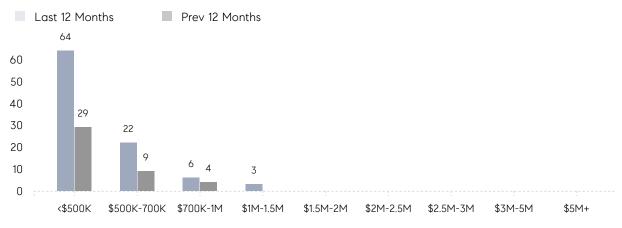

OM        | 33        | 19        | 74%      |
|                | % OF ASKING PRICE  | 106%      | 102%      |          |
|                | AVERAGE SOLD PRICE | \$614,980 | \$520,286 | 18%      |
|                | # OF CONTRACTS     | 9         | 4         | 125%     |
|                | NEW LISTINGS       | 11        | 12        | -8%      |
| Condo/Co-op/TH | AVERAGE DOM        | -         | -         | -        |
|                | % OF ASKING PRICE  | -         | -         |          |
|                | AVERAGE SOLD PRICE | -         | -         | -        |
|                | # OF CONTRACTS     | 0         | 0         | 0%       |
|                | NEW LISTINGS       | 0         | 0         | 0%       |

# Colonia

MAY 2022

#### Monthly Inventory



### Contracts By Price Range



#### Listings By Price Range



COMPASS

 $\sim$   $\sim$   $\sim$   $\sim$   $\sim$ / / / / / / / //// | | | | | / ------

Compass makes no representations or warranties, express or implied, with respect to future market conditions or prices of residential product at the time the subject property or any competitive property is complete and ready for occupancy or with respect to any report, study, finding, recommendation or other information provided by Compass herein. Moreover, no warranty, express or implied, is made or should be assumed regarding the accuracy, adequacy, completeness, legality, reliability, merchantability or fitness for a particular purpose of any information, in part or whole, contained herein. All material is presented with the understanding that Compass shall not b